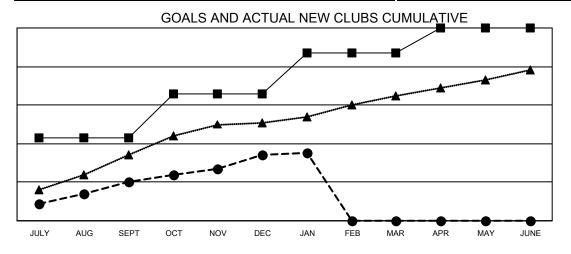

## Multiple District 317

Results as of: 1/31/2023

**LOCATION: INDIA** 

| Clubs                 |               |           |               |  |  |  |  |  |
|-----------------------|---------------|-----------|---------------|--|--|--|--|--|
| RESULTS FOR 2022-2023 |               |           |               |  |  |  |  |  |
| QUARTER               | NEW CLUB GOAL | NEW CLUBS | DROPPED CLUBS |  |  |  |  |  |
| JULY/AUG/SEPT         | 43            | 20        | 3             |  |  |  |  |  |
| OCT/NOV/DEC           | 23            | 14        | 22            |  |  |  |  |  |
| JAN/FEB/MAR           | 21            | 1         | 1             |  |  |  |  |  |
| APR/MAY/JUNE          | 13            | 0         | 0             |  |  |  |  |  |

- CURRENT YEAR GOALS FOR NEW CLUBS

- ● - CURRENT YEAR ACTUAL NEW CLUBS

- ▲ - LAST YEAR ACTUAL NEW CLUBS