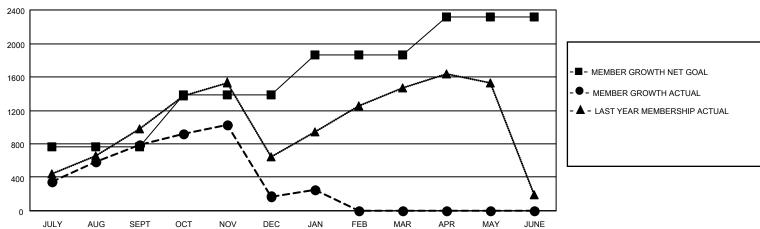

| Members               |  |                    |                         |                              |  |  |  |  |  |  |
|-----------------------|--|--------------------|-------------------------|------------------------------|--|--|--|--|--|--|
| RESULTS FOR 2022-2023 |  |                    |                         |                              |  |  |  |  |  |  |
|                       |  | GROWTH NET<br>GOAL | MEMBER GROWTH<br>ACTUAL | DROPPED MEMBERS ACTUAL       |  |  |  |  |  |  |
| JULY/AUG/SEPT         |  | 765                | 1,240                   | (including transfers)<br>405 |  |  |  |  |  |  |
| OCT/NOV/DEC           |  | 616                | 812                     | 1,366                        |  |  |  |  |  |  |
| JAN/FEB/MAR           |  | 477                | 225                     | 142                          |  |  |  |  |  |  |
| APR/MAY/JUNE          |  | 463                | 0                       | 0                            |  |  |  |  |  |  |

## GOALS AND ACTUAL MEMBERS CUMULATIVE

| DROPPED CLUBS: 26 |       | 353 CLUBS OF 703 ADDED 1 OR<br>MORE NEW MEMBERS | GENDER DISTRIBUTION               |                 |
|-------------------|-------|-------------------------------------------------|-----------------------------------|-----------------|
|                   |       |                                                 | MALE                              | 15,587 (73.76%) |
|                   |       |                                                 | FEMALE                            | 5,545 (26.24%)  |
| DROPPED MEMBERS   |       |                                                 | NON BINARY                        | 0 (0.00%)       |
| DECEASED          | 48    |                                                 | PREFER NOT TO ANSWER              | 1 (0.00%)       |
| CLUB CANCELLED    | 652   |                                                 | TOTAL FAMILY LINIT MEMBERS        | 8.094           |
| OTHER             | 1,213 | CLICK HERE FOR CUMULATIVE                       | TOTAL FAMILY UNIT MEMBERS         | 0,094           |
| TOTAL             | 1,913 | MEMBERSHIP DATA                                 | FAMILY MEMBERS PAYING HAL<br>DUES | F 4,449         |